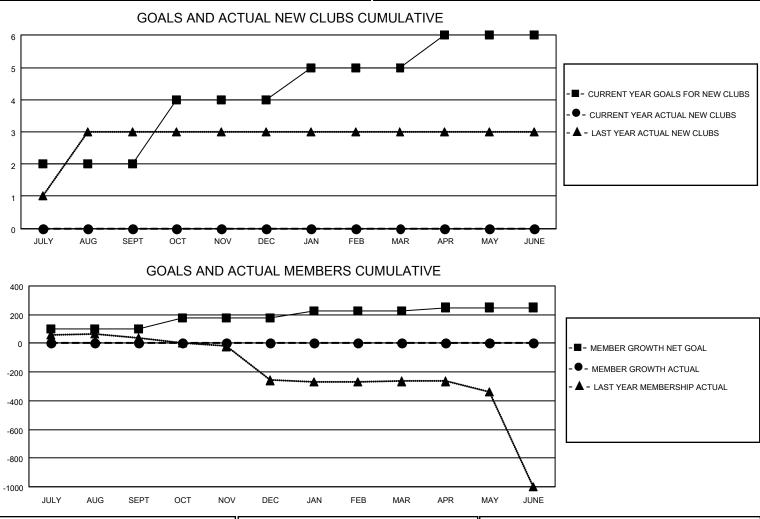

## LOCATION INDIA

District 3232B2

Results as of: 8/31/2020

| Clubs                 |               |           |               | Members               |                         |                         |                                                    |  |  |
|-----------------------|---------------|-----------|---------------|-----------------------|-------------------------|-------------------------|----------------------------------------------------|--|--|
| RESULTS FOR 2020-2021 |               |           |               | RESULTS FOR 2020-2021 |                         |                         |                                                    |  |  |
| QUARTER               | NEW CLUB GOAL | NEW CLUBS | DROPPED CLUBS | QUARTER               | /BER GROWTH NET<br>GOAL | MEMBER GROWTH<br>ACTUAL | DROPPED<br>MEMBERS ACTUAL<br>(including transfers) |  |  |
| JULY/AUG/SEPT         | 2             | 0         | 0             | JULY/AUG/SEPT         | 100                     | 15                      | 10                                                 |  |  |
| OCT/NOV/DEC           | 2             | 0         | 0             | OCT/NOV/DEC           | 75                      | 0                       | 0                                                  |  |  |
| JAN/FEB/MAR           | 1             | 0         | 0             | JAN/FEB/MAR           | 50                      | 0                       | 0                                                  |  |  |
| APR/MAY/JUNE          | 1             | 0         | 0             | APR/MAY/JUNE          | 25                      | 0                       | 0                                                  |  |  |

| DROPPED CLUBS: 0 |    | 8 CLUBS OF 52 ADDED 1 OR MORE | GENDER DISTRIBUTION        |                |       |
|------------------|----|-------------------------------|----------------------------|----------------|-------|
|                  |    | NEW MEMBERS                   | MALE                       | 2,261 (56.92%) |       |
|                  |    |                               | FEMALE                     | 1,711 (43.08%) |       |
| DROPPED MEMBERS  |    |                               |                            |                |       |
| DECEASED         | 1  | CLICK HERE FOR CUMULATIVE     | TOTAL FAMILY UNIT MEMBERS  |                | 3,452 |
| CLUB CANCELLED   | 0  | MEMBERSHIP DATA               |                            |                |       |
| OTHER            | 9  |                               | FAMILY MEMBERS PAYING HALF |                | 2,593 |
| TOTAL            | 10 |                               |                            |                |       |
|                  |    |                               |                            |                |       |